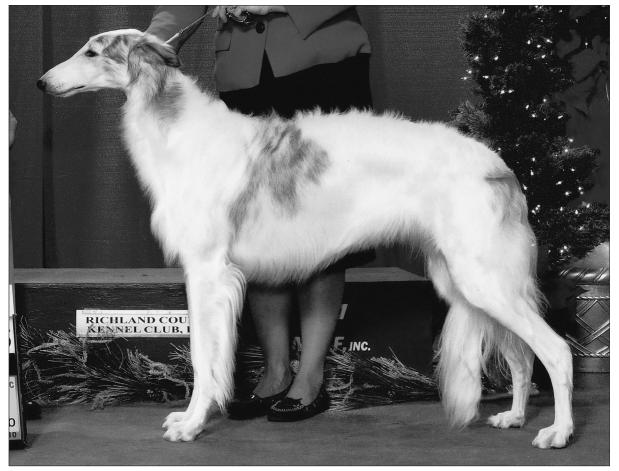

## Ch. Avalyn's Regal Trailblazer

May 11, 2009 Breeder(s): Lynne Bennett & Nancy G. Katsarelas Female

White with Silver Spots

Barbaranne Benjamin & Lynne Bennett 2837 Jodore Ave Toledo, OH 43606 419-534-2386; bbqueenk@aol.com

Blaze won her 12-18 month class at the 2010 BCOA national. She was WB/BOW for a 5-point major at a BCOA Supported Show. She also picked up a 4-point major and 3-point major. Shown a total of eight times, all points from the BBE class. She is elegant, has ground-covering side movement and is correct coming and going. Heart and Eyes Normal. DM Clear